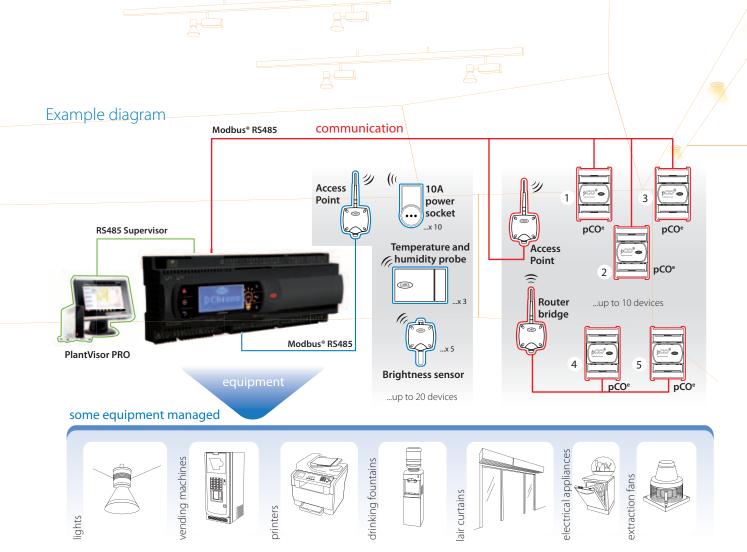

## Lighting management

Scheduling with programmed on-off times. Up to three daily time bands are available, with easily configurable exceptions. Management either by scheduling or using twilight or brightness sensors.

## Timed device management

pChrono manages any type of device that can be controlled by time band, such as extraction fans, ovens, air curtains, etc.

# 10A power socket management

Up to ten power sockets can be managed with on/off wireless control, monitoring power and energy; useful for scheduling vending machines, printers, etc.

(\*)

- Both products are designed ot manage pCOe explansion cards and wireless devices;
- $\bullet \ \mathsf{Dedicated} \ \mathsf{web} \ \mathsf{pages} \ \mathsf{are} \ \mathsf{available} \ \mathsf{on} \ \mathsf{the} \ \mathsf{PlantVisorPRO} \ \mathsf{supervisory} \ \mathsf{system}.$