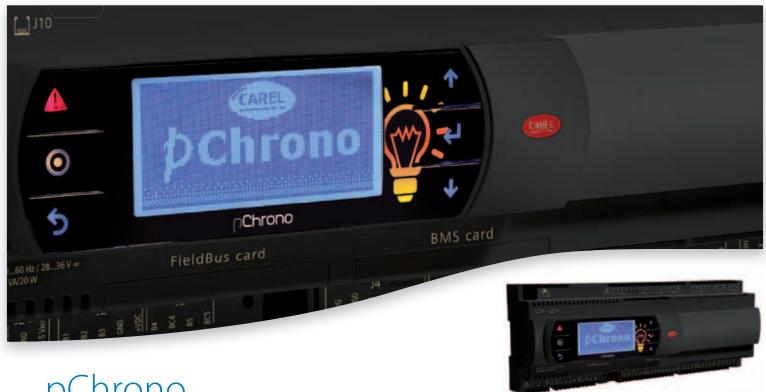

# pChrono

# The ideal partner for managing lighting and non-food devices

pChrono is the innovative CAREL controller for managing supermarket lights. It can also be used to manage other loads that require precise and customised scheduling. pChrono is completely integrated into the PlantVisorPRO supervisory system