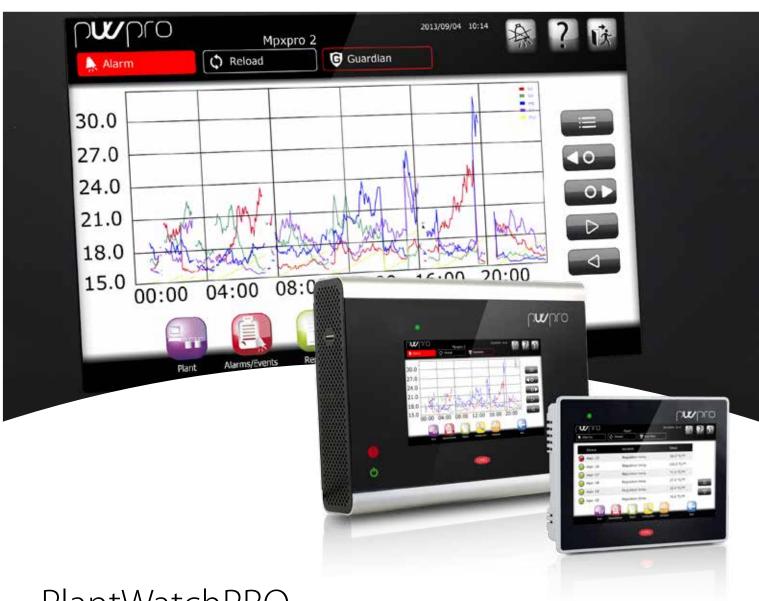

PlantWatchPRO now comes with a new design that offers the best response to the needs of medium-small installations. Upgraded hardware performance together with a new 65,000-colour display give users a new and powerful tool for system monitoring and management. Both compact and versatile, this new version helps installers, maintenance personnel and store managers control and optimise refrigeration and air-conditioning systems.

Attractive graphics and an intuitive menu layout make the system easy to both use and configure.

Remote access to the system, using a web interface on a PC, smartphone or tablet, means authorised users can set system parameters for maintenance or optimisation.

#### Wide

All the information is available by simply touching the new 7-inch display. Also accessible via PC, smartphone or tablet.