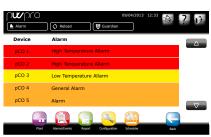

PlantWatchPRO is the ideal solution for Service Maintenance. Access to the system is done directly onsite thanks to the 7-inch display, or via a remote connection, using the web interface.

The rule management engine manages notifications of all system alarms over several different channels, such as email/ SMS, based on priority and set time bands. The scheduler can be used to program specific actions at certain times, such as switching the lights on/off, or activating defrosts.

Line configuration

Graph

Login page

Touch keyboard

List of alarms

Main screen