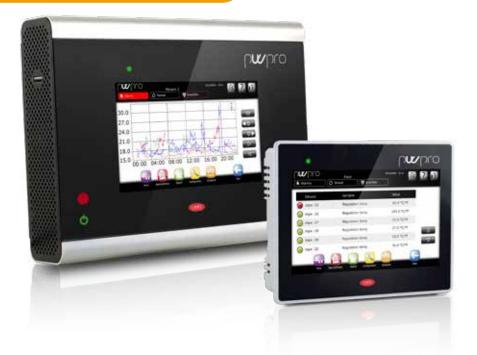

PlantWatchPRO now comes with a new design that offers the best response to the needs of medium-small installations. Upgraded hardware performance together with a new 65,000-colour display give users a new and powerful tool for system monitoring and management. Both compact and versatile, this new version helps installers, maintenance personnel and store managers control and optimise refrigeration and air-conditioning systems.

PlantWatchPRO is available in two versions:

- panel: ideal for installation in equipment rooms, on the electrical panels that are already available onsite or can be specially installed;
- wall: ideal for installation in places such as offices and control rooms.

#### Wide

All the information is available by simply touching the new 7-inch display. Also accessible via PC, smartphone or tablet.