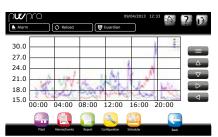

Graphs and charts are available for analysing system operation, so as to identify specific situations or malfunctions and consequently respond in order to restore the system to optimum operating conditions.

Line configuration

Graph

Login page

Touch keyboard

List of alarms

Main screen