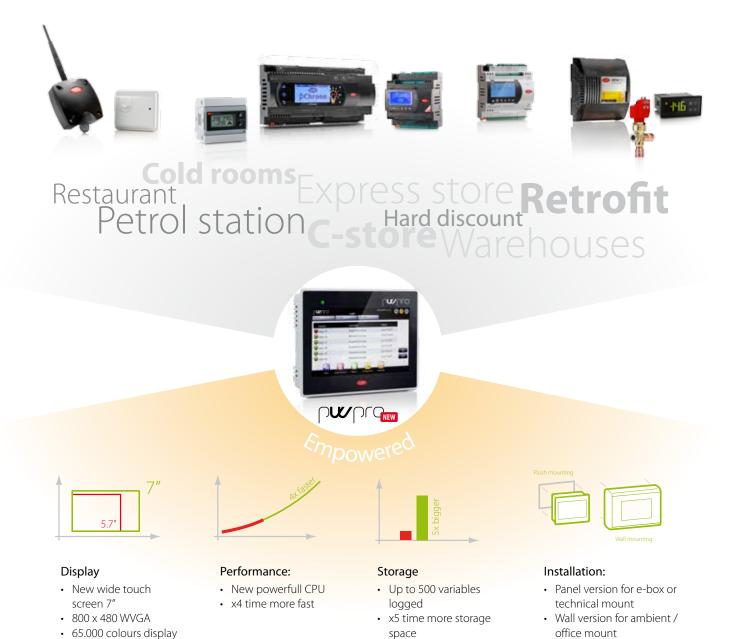

### Touch, the new concept in monitoring

CAREL, leader in the HVAC/R market, offers a new system monitoring and supervision solution.

Monitoring, control and optimisation solution for:

- small and medium-sized supermarkets;
- cold rooms;
- · restaurants chains;
- service stations;
- retrofits

PlantWatchPRO now comes with a new design that offers the best response to the needs of medium-small installations. Upgraded hardware performance together with a new 65,000-colour display give users a new and powerful tool for system monitoring and management. Both compact and versatile, this new version helps installers, maintenance personnel and store managers control and optimise refrigeration and air-conditioning systems.

PlantWatchPRO is available in two versions:

- panel: ideal for installation in equipment rooms, on the electrical panels that are already available onsite or can be specially installed;
- wall: ideal for installation in places such as offices and control rooms.