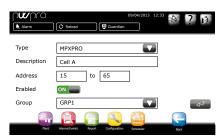

Commissioning is one of the most critical and time-demanding operations when putting a system into service.
Having a tool available that simplifies the procedures and reduces system commissioning time is fundamental. With its intuitive graphic interface and several dedicated functions, such as creation of multiple-device lines and parameter broadcast, PlantWatchPRO makes initial system configuration fast, simple and safe.

Line configuration

Graph

Login page

Touch keyboard

List of alarms

Main screen