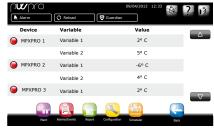

Graphs and charts are available for analysing system operation, so as to identify specific situations or malfunctions and consequently respond in order to restore the system to optimum operating conditions.

Line configuration

Graph

Login page

Touch keyboard

List of alarms

Main screen