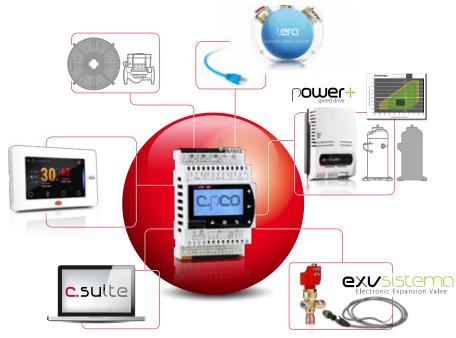

## Software solutions to develop your ideas

The c.pCO controllers are completely programmable and can be configured using the c.suite development tool. The tool provides a vast range of libraries, with various functions implemented: from basic logical-arithmetic functions to complex control algorithms for managing various devices, both CAREL and third-party. The integration of these elements with the customer's own know-how, applied using standard and secure code, allows application design and development to make every system your system.

The flexibility of the c.pCO control platform allows our customers to adapt our control system, in a few easy steps, to their envisaged unit layout.

The main functions provided by the software include:

- Primary water (heating/cooling) and domestic hot water
- Air-to-Water / Water-to-Water / Brine-to-Water models supported
- CAREL energy saving devices: power+ DC inverters, EEV
- Modulating control of external devices (fan, pumps, heaters)
- Dynamic control of operational limits for high efficiency
- Defrost, Antifreeze, Anti-legionella, Climatic curves and other specific functions for the residential unit market
- Compatible with our PGD<sup>1</sup>, pLDPRO, PGDX user interfaces.