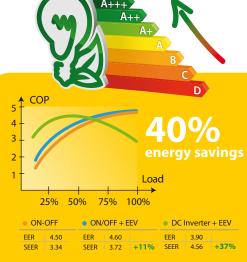

## Flexible use and energy savings with DC technology and the power+ inverter

The use of DC compressors guarantees higher energy efficiency than any other technology available on the market, with a very wide range of cooling capacity modulation. The main features of DC technology are low noise, an excellent compressor size-power ratio, less maintenance and longer appliance life, due to the reduced number of ON-OFF cycles. CAREL has tested and certified more than

### Real increases in system efficiency

Numerous tests performed in the lab have proven how the combined use of EEV technology and DC compressors guarantees a significant increase in heat pump efficiency and a reduction in running costs. The possibility to integrate high-efficiency devices makes our solution ready to fulfil the requirements of the new EU Energy Efficiency Directive.