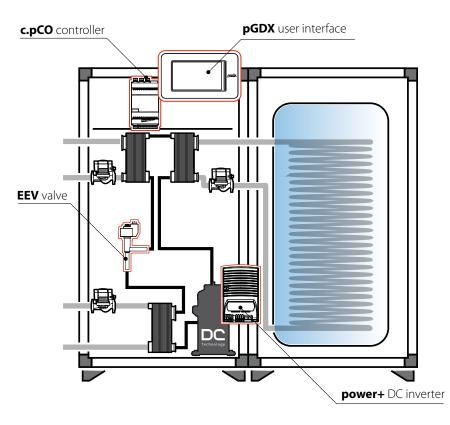

#### Residential HP solution

The software has been designed on the c.pCO programmable controller platform:

- Benefiting from the features of the new c.suite development environment
- Real Time operating system for high performance
- Leveraging CAREL know-how in solutions for DC chillers and High Efficiency solutions with focus on residential applications.

We have developed a complete platform for the management of advanced units, so as to fulfil current market requests for energy saving and better performance. The software can be used as-is to let any manufacturer quickly create and start-up an efficient heat pump.

The flexibility of the c.pCO control platform allows our customers to adapt our control system, in a few easy steps, to their envisaged unit layout.

The main functions provided by the software include:

- Primary water (heating/cooling) and domestic hot water
- Air-to-Water / Water-to-Water / Brine-to-Water models supported
- CAREL energy saving devices: power+ DC inverters, EEV
- Modulating control of external devices (fan, pumps, heaters)
- Dynamic control of operational limits for high efficiency
- Defrost, Antifreeze, Anti-legionella, Climatic curves and other specific functions for the residential unit market
- Compatible with our PGD<sup>1</sup>, pLDPRO, PGDX user interfaces.