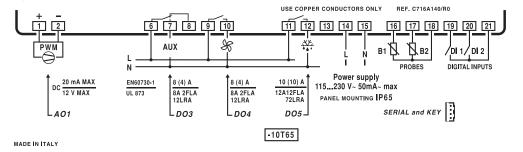

#### Configuration

The controller has 3 relays and 1 x 0 – 12V PWM output especially for the Embraco Fullmotion compressor inverter. 2 NTC probes and 2 digital inputs (configurable as probes) The AUX relay is configured as "Drain Heater"

# Electrical wiring