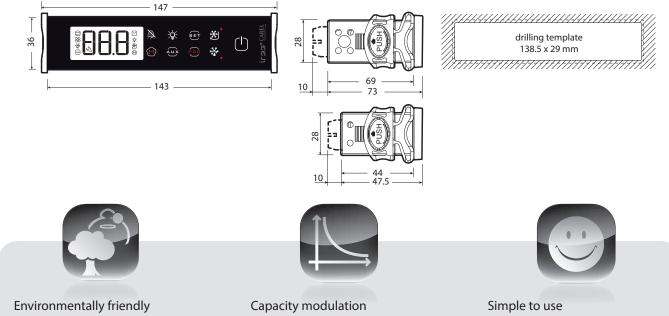

### Display

The display of ir33+ is 30% larger than standard displays and shines brighter with 7 segment pure green display.