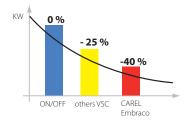

## High performance

Due to the high efficient Embraco Fullmotion compressor and the use of our ir33+ Wide, significant reductions in energy consumption can be achieved.

- huge OPEX reduction
- up to 40% energy savings
- fast cooling by Pull Down management
- system and temperature stability
- noise reduction with BLDC technology
- precise defrost m anagement
- eco friendly with the use of natural refrigerant