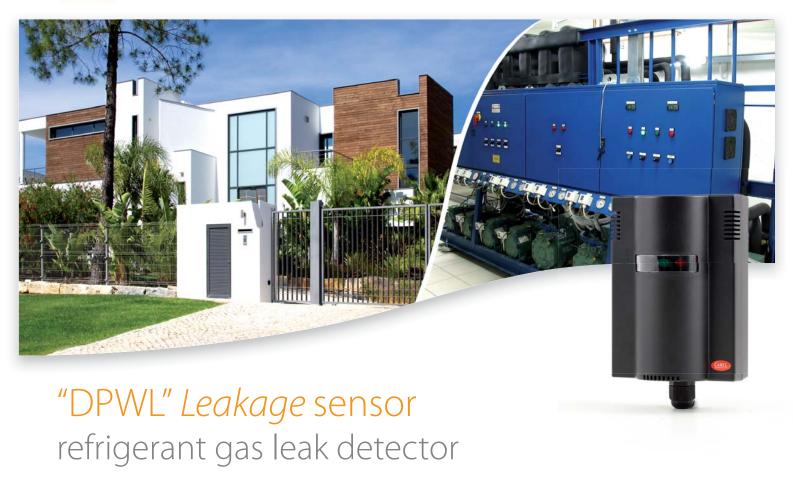

### connectivity, monitoring and remote management systems

sensors and protection devices

For the detection of CFC, HFC and CO2 refrigerant gases, CAREL proposes a new range of sensors designed to satisfy all requirements in the fields of industrial refrigeration and air-conditioning (supermarkets, shopping centres, other public places) on units that require continuous control and monitoring, notifying system status in order to limit the problems caused by gas leaks.

The sensors are calibrated to measure the most commonly used gases (R22, R134a, R404a, R407c, R407f, R410a, R290, NH<sub>3</sub>, ethylene and C0<sub>2</sub>).

When leaks above a certain concentration are detected, the sensor sends a signal to the controller or supervisor it's connected to. The alarm is also signalled locally by audible and visual indicators. Versions available with semiconductor or infrared sensing element.

Available in built-in or remote sensor.

Installation of the gas leak detector ensures compliance with European standards F-GAS and EN378 as well as ASHRAE 15 (US market).

- savings: a prompt response avoids unit downtime;
- safety: for people located in the vicinity of the unit and for food storage;
- signal: prompt warning of system gas leaks