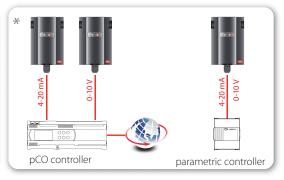

# Example applications

# # digital output digital output pCO controller parametric controller

### Better connectivity

Integration with most CAREL and third party controllers.