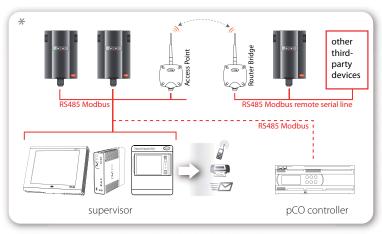

# Example applications

### Better connectivity

Integration with most CAREL and third party controllers.