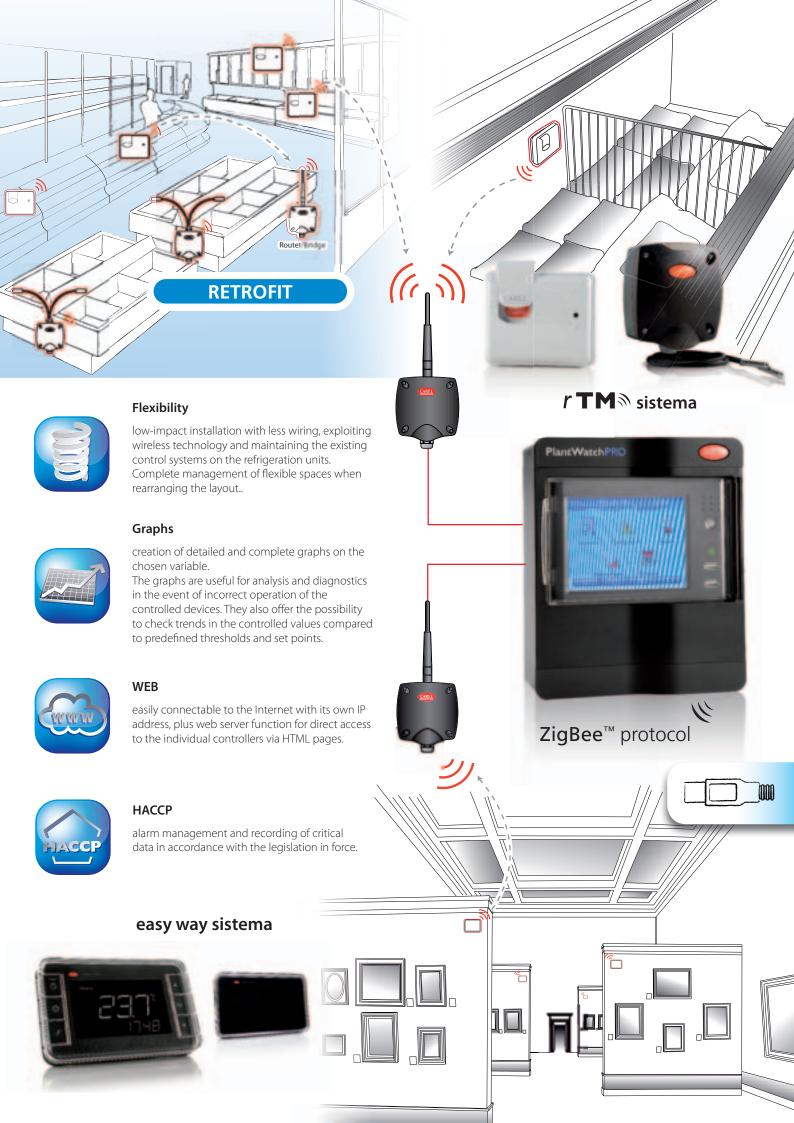

### **STORAGE**

Food storage is a delicate process that, even in the simplest installations, requires complete and precise control over the main parameters (temperature and humidity). CAREL proposes a simple PC-free solution (also usable by non-specialists) for monitoring the installation from a single local access point or via a remote connection. PlantWatchPRO

also guarantees compliance with the HACCP standards by saving the critical system data and exporting reports in different formats.

#### touch

All the information is immediately available on the display, at a simple touch

#### **HACCP**

Alarm management and recording of critical data in accordance with the legislation in force

#### Alarm ma

Detection and not events, with remote i management of mai

PlantVisorPRO Remoto

- printing of reports;
- remote alarm management;
- centralised light control;
- management of scheduled activities;
- optimisation of energy consumption.

ification of all alarm nteraction for efficient ntenance and service.

#### Reports

Printing and saving of reports on the HACCP data, blast chiller cycles, alarms,...

#### Integration

The flexibility of Supernode allows integration of field devices and centralised management of functions, such as lights. It optimises system operation by implementing strategies for distributing the loads, measuring power consumption by directly reading a power meter.