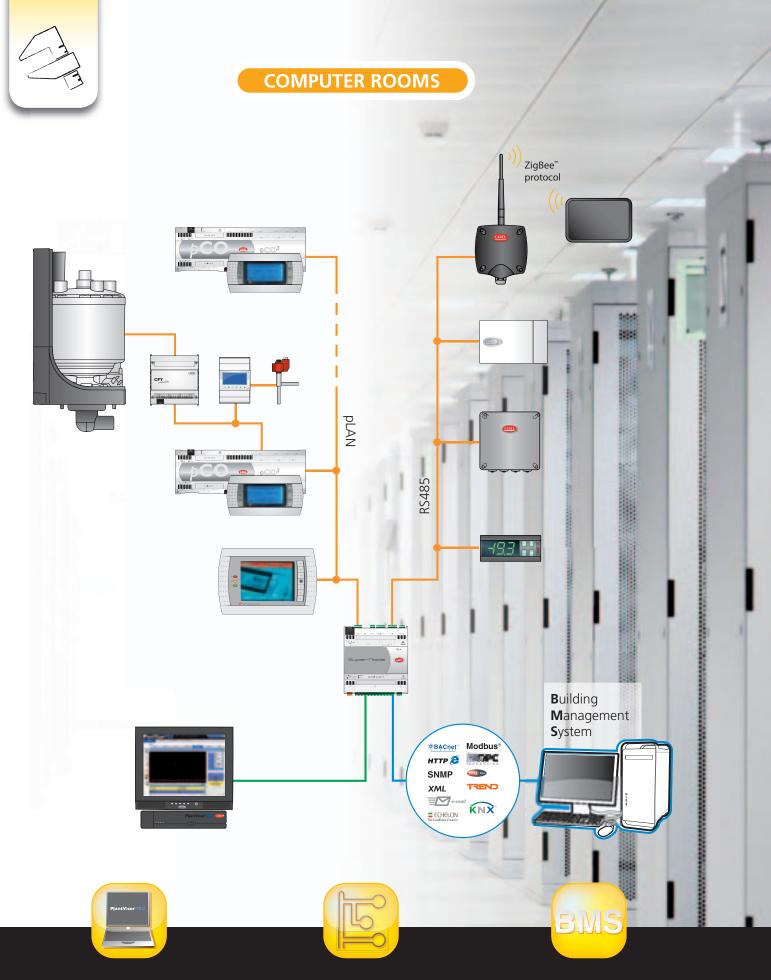

## Air-conditioning Comfort online

The connection of individual or multiple air-conditioning units to a supervisory system is no longer an extra, but rather a requirement.

CAREL, thanks to the serial connection versatility of its controllers and the protocols supported, can identify the most suitable connectivity solution for each specific need.

The programmability of Supernode allows

extensive customisation of the applications, and represents the single point of access for monitoring the entire installation, via a dedicated serial connection to the BMS (over the most commonly-used protocols in air-conditioning, such as

BACnet<sup>™</sup>, SNMP, LON, Modbus® TCP/IP, KNX, TREND,…) plus a further connection for independent supervision by PlantVisorPRO.

Management of serial devices for the control of:

– HOT SPOT: wireless or serial probes for
monitoring hot spots;

– CONDENSERS;

– EXTRA VENTILATION.

#### pLAN

multi master for sharing information, rotation strategies, average temperatures.

#### Area controller/overview

single access point for local monitoring and control of the main functions of the installation.

#### **PlantVisor PRO**

local supervision independent of the BMS for managing the air-conditioning units alone (alarms, configuration, reports,...).

### **Building coordinator**

lead leg management, data logging; integration of 3rd party devices; alarm management; programmability with 1Tool..

### BMS

interoperability with the most commonly-used Building Management Systems (BACnetTM, LON, Modbus®, TREND, Konnex, SNMP,...)