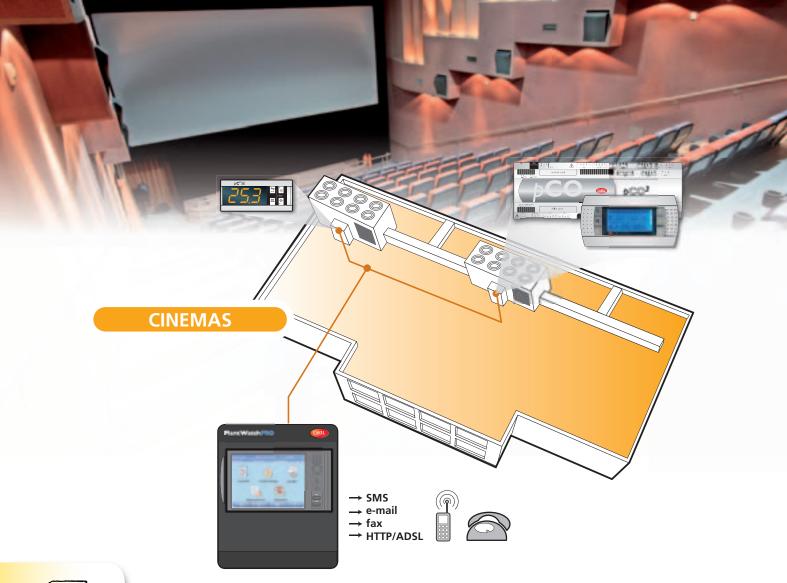

of serial devices for the control of:

– HOT SPOT: wireless or serial probes for
monitoring hot spots;

– CONDENSERS;

– EXTRA VENTILATION.



#### pLAN

multi master for sharing information, rotation strategies, average temperatures.



#### Area controller/overview

single access point for local monitoring and control of the main functions of the installation.



#### **PlantVisor PRO**

local supervision independent of the BMS for managing the air-conditioning units alone (alarms, configuration, reports,...).

### **Building coordinator**

lead leg management, data logging; integration of 3rd party devices; alarm management; programmability with 1Tool..

### BMS

interoperability with the most commonly-used Building Management Systems (BACnetTM, LON, Modbus®, TREND, Konnex, SNMP,...)





#### Intuitive

simple and intuitive menus designed especially for use by non-specialist personnel..



#### touch

all the information is immediately available on the display, at a simple touch



complete management of alarm events and logging based on priority. Notifications and alarm messages sent to different users based on time bands.



The advantage of being immediately informed (SMS, fax, e-mail) and being able to resolve the problems via a remote connection, without having to go on site.



#### Parameter programmability

display and programmability of all the parameters relating to the individual units. Scheduling of time bands for routine and special events.



#### Graphs

creation of detailed and complete graphs on the chosen variable, to assist analysis and diagnostics i