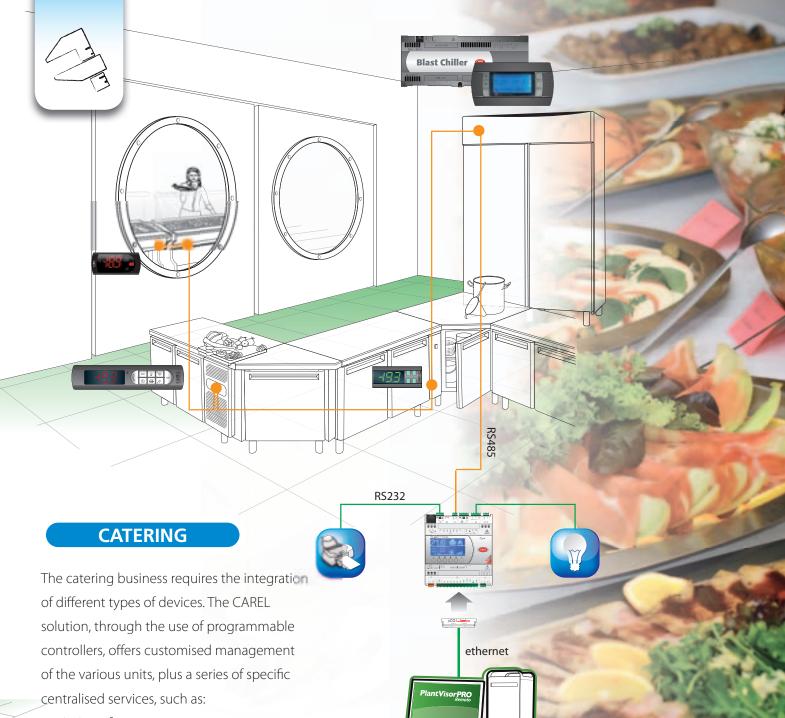

## Refrigeration and retail Cooling as seen from the outside

### **STORAGE**

Food storage is a delicate process that, even in the simplest installations, requires complete and precise control over the main parameters (temperature and humidity). CAREL proposes a simple PC-free solution (also usable by non-specialists) for monitoring the installation from a single local access point or via a remote connection. PlantWatchPRO

also guarantees compliance with the HACCP standards by saving the critical system data and exporting reports in different formats.

#### Alarm ma

Detection and not events, with remote i management of mai

PlantVisorPRO Remoto

- printing of reports;
- remote alarm management;
- centralised light control;
- management of scheduled activities;
- optimisation of energy consumption.

ification of all alarm nteraction for efficient ntenance and service.

#### Reports

Printing and saving of reports on the HACCP data, blast chiller cycles, alarms,...

#### Integration

The flexibility of Supernode allows integration of field devices and centralised management of functions, such as lights. It optimises system operation by implementing strategies for distributing the loads, measuring power consumption by directly reading a power meter.

CAREL retail sistema is the solution for the large retail sector: dedicated approach that improves the overall management of the installation and brings savings in energy costs.

This solution can satisfy all requirements for the control, integration and supervision of the different functional areas involved in the generation and delivery of cooling for foodstuffs and the control of room air-conditioning.

### Centralised alarm management and maintenance:

The CAREL supervisory system can acquire alarm information, manage and schedule routine maintenance, both via local and remote connection.

#### **Energy Saving**

optimisation and monitoring of system performance: specific functions for increasing the efficiency of the installation (floating suction pressure) and for analysing any deviations from optimum operation (power consumption statistics).