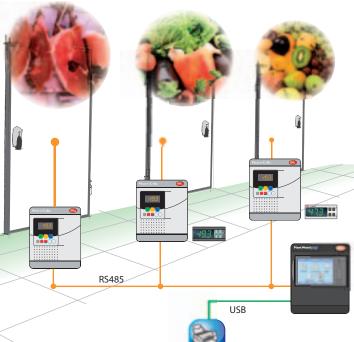

### **STORAGE**

Food storage is a delicate process that, even in the simplest installations, requires complete and precise control over the main parameters (temperature and humidity). CAREL proposes a simple PC-free solution (also usable by non-specialists) for monitoring the installation from a single local access point or via a remote connection. PlantWatchPRO

also guarantees compliance with the HACCP standards by saving the critical system data and exporting reports in different formats.

CAREL retail sistema is the solution for the large retail sector: dedicated approach that improves the overall management of the installation and brings savings in energy costs.

This solution can satisfy all requirements for the control, integration and supervision of the different functional areas involved in the generation and delivery of cooling for foodstuffs and the control of room air-conditioning.