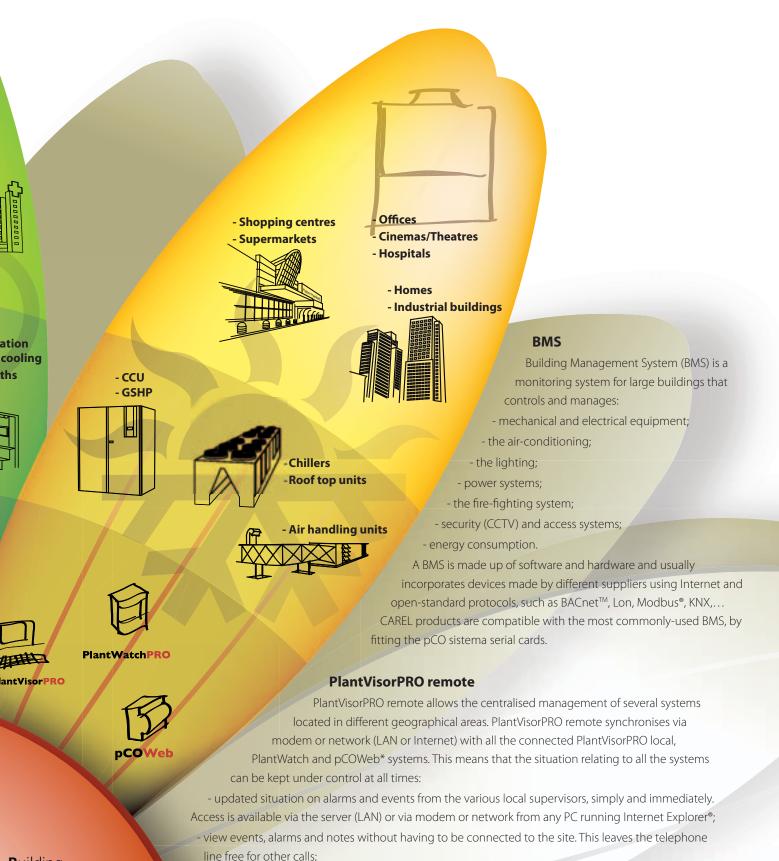

# Humidification Continuous room humidity control

in time and money.

**B**uilding **M**anagement

**S**ystem

**®BACnet**™

HTTP 🥭 Modbus® SNMP e-ma

XML

ethernet

humidifiers from the same position

### Reports/alarms/graphs

Reports on the performance of system start-up and humidity production. Complete management of alarms and creation of detailed and complete graphs, with the possibility to plot multiple analogue (temperature and humidity) or digital (operating status) values at the same time. These are fundamental for analysis and diagnostics in the event of incorrect operation of the controlled devices.

### **Building coordinator**

lead leg management, data logging; integration of 3rd party devices; alarm management; programmability with 1Tool..

### BMS

interoperability with the most commonly-used Building Management Systems (BACnetTM, LON, Modbus®, TREND, Konnex, SNMP,...)