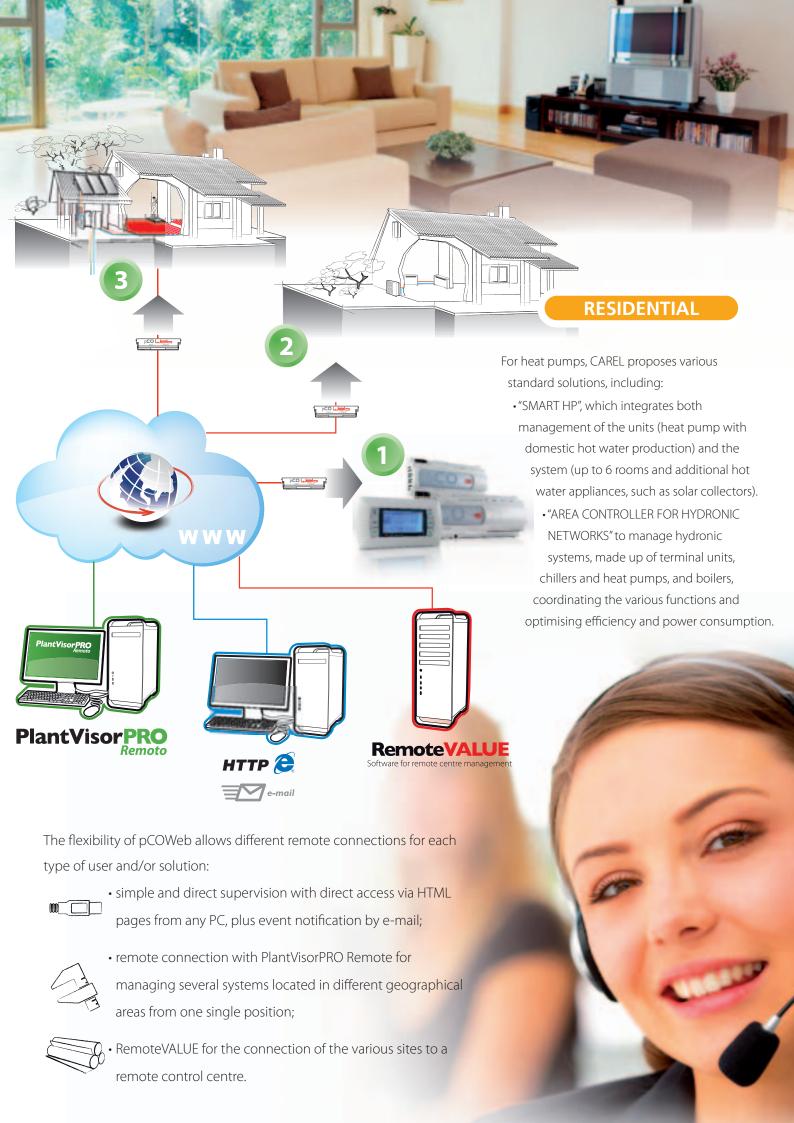

## Air-conditioning Comfort online

The connection of individual or multiple air-conditioning units to a supervisory system is no longer an extra, but rather a requirement.

CAREL, thanks to the serial connection versatility of its controllers and the protocols supported, can identify the most suitable connectivity solution for each specific need.

The programmability of Supernode allows

extensive customisation of the applications, and represents the single point of access for monitoring the entire installation, via a dedicated serial connection to the BMS (over the most commonly-used protocols in air-conditioning, such as

BACnet<sup>™</sup>, SNMP, LON, Modbus® TCP/IP, KNX, TREND,…) plus a further connection for independent supervision by PlantVisorPRO.

Management of serial devices for the control of:

– HOT SPOT: wireless or serial probes for
monitoring hot spots;

– CONDENSERS;

– EXTRA VENTILATION.

#### pLAN

multi master for sharing information, rotation strategies, average temperatures.

#### Area controller/overview

single access point for local monitoring and control of the main functions of the installation.

#### **PlantVisor PRO**

local supervision independent of the BMS for managing the air-conditioning units alone (alarms, configuration, reports,...).

### **Building coordinator**

lead leg management, data logging; integration of 3rd party devices; alarm management; programmability with 1Tool..

### BMS

interoperability with the most commonly-used Building Management Systems (BACnetTM, LON, Modbus®, TREND, Konnex, SNMP,...)

#### Intuitive

simple and intuitive menus designed especially for use by non-specialist personnel..

#### touch

all the information is immediately available on the display, at a simple touch

complete management of alarm events and logging based on priority. Notifications and alarm messages sent to different users based on time bands.

The advantage of being immediately informed (SMS, fax, e-mail) and being able to resolve the problems via a remote connection, without having to go on site.

#### Parameter programmability

display and programmability of all the parameters relating to the individual units. Scheduling of time bands for routine and special events.

#### Graphs

creation of detailed and complete graphs on the chosen variable, to assist analysis and diagnostics in the event of incorrect operation of the controlled devices.

management of sequential or scheduled defrosts

#### **Optimised management**

Centralised optimisation of restarts after blackouts, backup units,...

Building Management System

- quick updating of the recipients of the alarm messages. Simply add, remove or edit the recipients in the remote scheduler, without having to access each individual local supervisor.