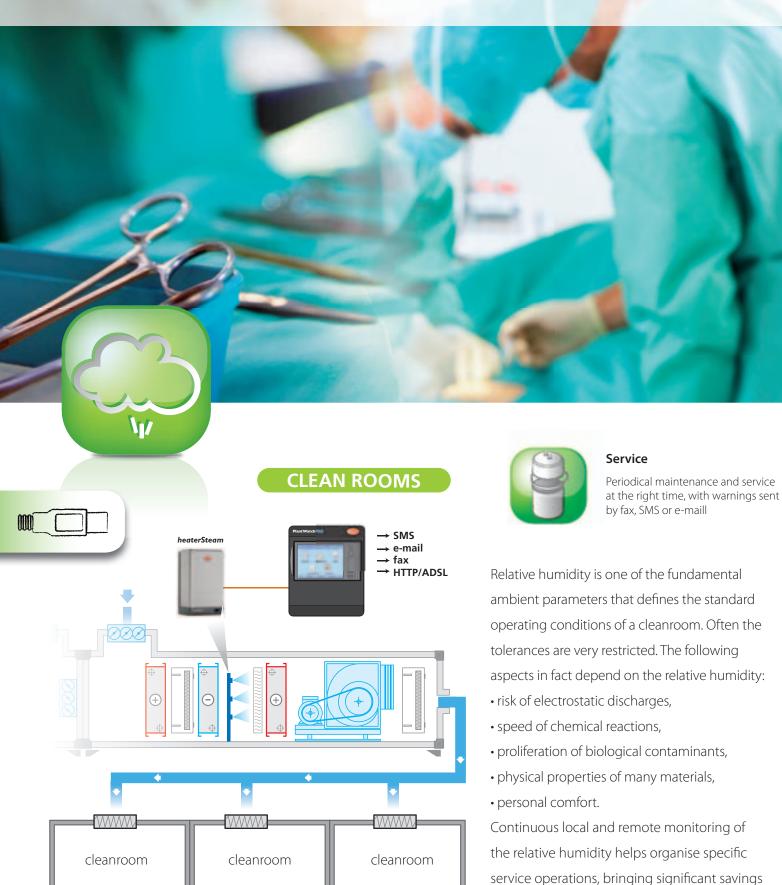

# Humidification Continuous room humidity control

in time and money.

**B**uilding **M**anagement

**S**ystem

**®BACnet**™

HTTP 🥭 Modbus® SNMP e-ma

XML

ethernet

### Reports/alarms/graphs

Reports on the performance of system start-up and humidity production. Complete management of alarms and creation of detailed and complete graphs, with the possibility to plot multiple analogue (temperature and humidity) or digital (operating status) values at the same time. These are fundamental for analysis and diagnostics in the event of incorrect operation of the controlled devices.