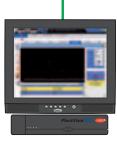

**PlantVisorPRO local**: the CAREL PC-embedded supervisory system for the complete control (alarm management, commissioning, monitoring and energy saving) of medium-sized and large installations.

**PlantWatchPRO**: compact solution for monitoring small and medium-sized installations. The colour touch screen LCD displays all the information in a simple and intuitive manner.