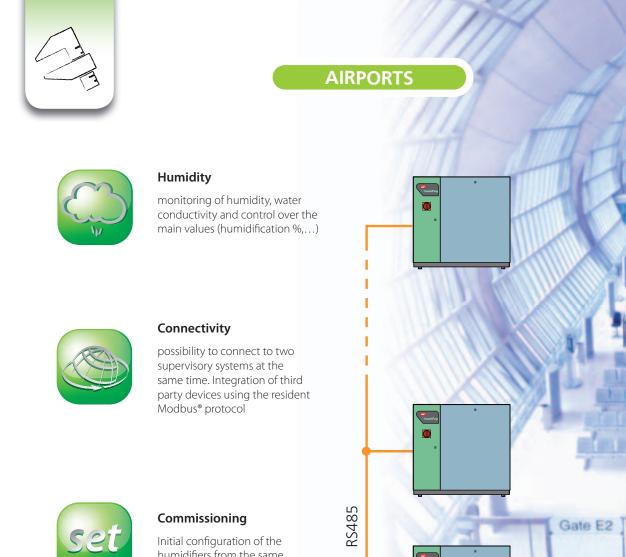

## Air-conditioning Comfort online

The connection of individual or multiple air-conditioning units to a supervisory system is no longer an extra, but rather a requirement.

CAREL, thanks to the serial connection versatility of its controllers and the protocols supported, can identify the most suitable connectivity solution for each specific need.

The programmability of Supernode allows

extensive customisation of the applications, and represents the single point of access for monitoring the entire installation, via a dedicated serial connection to the BMS (over the most commonly-used protocols in air-conditioning, such as

BACnet<sup>™</sup>, SNMP, LON, Modbus® TCP/IP, KNX, TREND,…) plus a further connection for independent supervision by PlantVisorPRO.

Management of serial devices for the control of:

– HOT SPOT: wireless or serial probes for
monitoring hot spots;

– CONDENSERS;

– EXTRA VENTILATION.