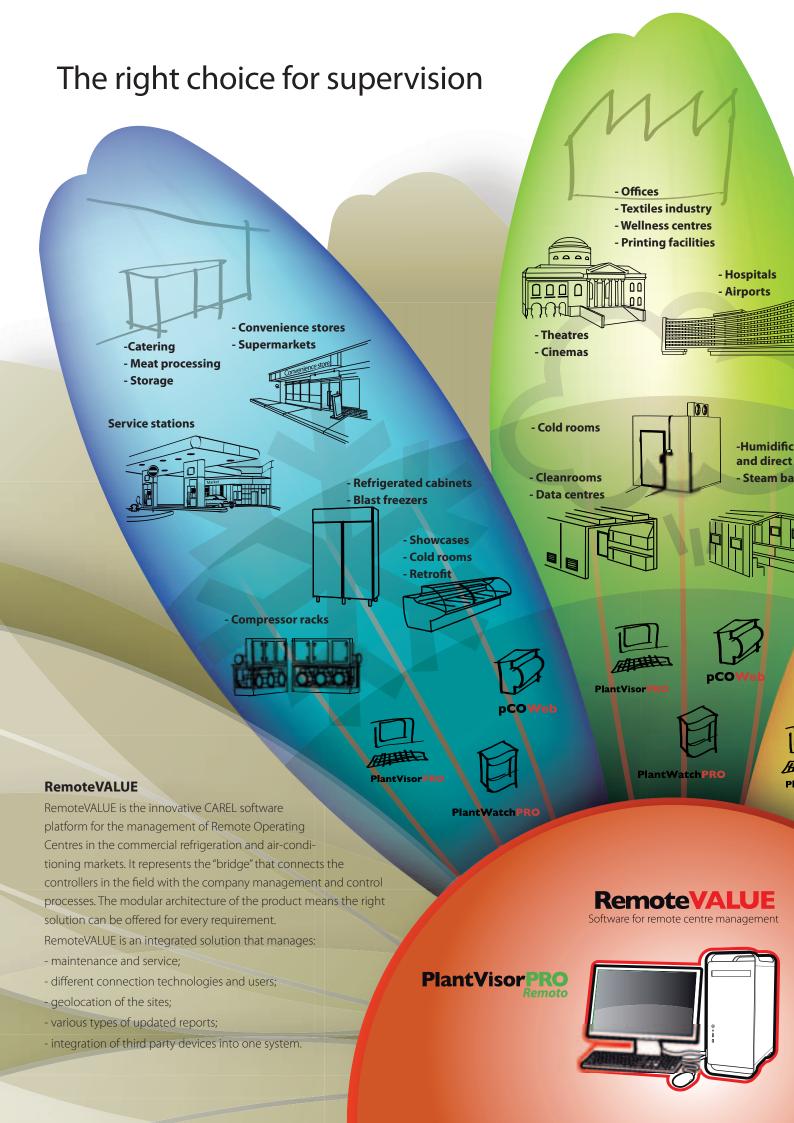

CAREL retail sistema is the solution for the large retail sector: dedicated approach that improves the overall management of the installation and brings savings in energy costs.

This solution can satisfy all requirements for the control, integration and supervision of the different functional areas involved in the generation and delivery of cooling for foodstuffs and the control of room air-conditioning.

### Centralised alarm management and maintenance:

The CAREL supervisory system can acquire alarm information, manage and schedule routine maintenance, both via local and remote connection.

#### **Energy Saving**

optimisation and monitoring of system performance: specific functions for increasing the efficiency of the installation (floating suction pressure) and for analysing any deviations from optimum operation (power consumption statistics).