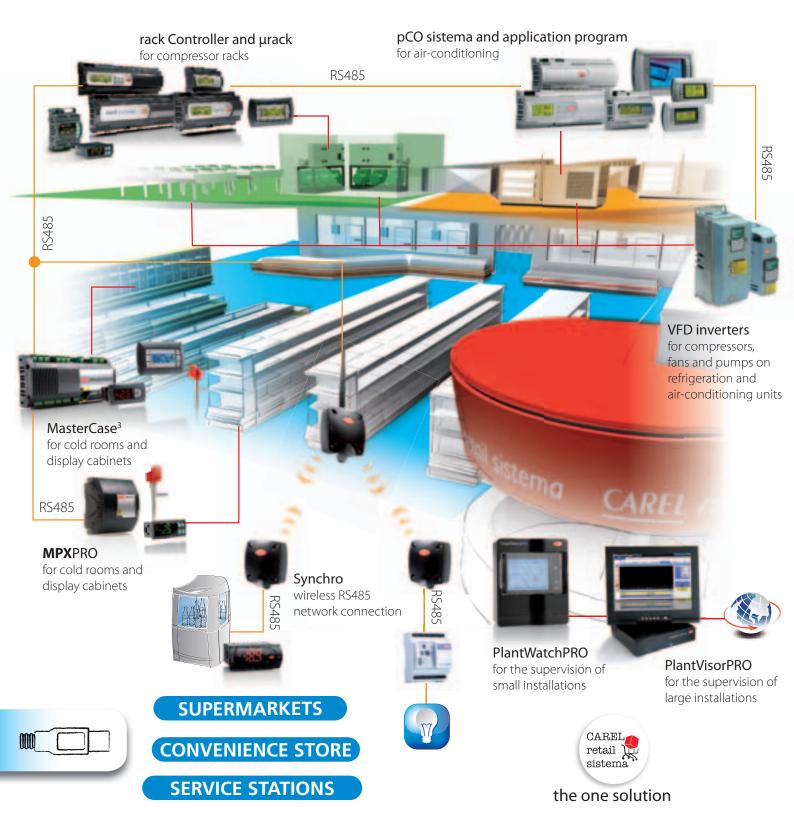

CAREL retail sistema is the solution for the large retail sector: dedicated approach that improves the overall management of the installation and brings savings in energy costs.

This solution can satisfy all requirements for the control, integration and supervision of the different functional areas involved in the generation and delivery of cooling for foodstuffs and the control of room air-conditioning.

### Centralised alarm management and maintenance:

The CAREL supervisory system can acquire alarm information, manage and schedule routine maintenance, both via local and remote connection.

#### **Energy Saving**

optimisation and monitoring of system performance: specific functions for increasing the efficiency of the installation (floating suction pressure) and for analysing any deviations from optimum operation (power consumption statistics).