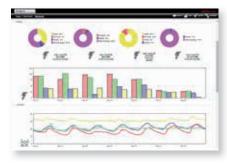

# Alarm behaviour statistics

Real time analysis of system

Optimised planning of service call-outs to minimise travel.

System optimisation, energy saving and product quality are the main objectives of data centralisation:

## Energy under control

Compare energy consumption through statistics on energy behaviour. Easily identify where and how action is needed

### Service quality

**Energy analysis** 

Call Centers and management of large amounts of data are just some of the many opportunities the market is currently making available. RemotePRO offers a range of made-to-measure solutions to simplify