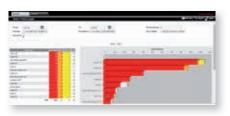

Alarm statistics

Cabinet temperature analysis

## Energy under control

Compare energy consumption through statistics on energy behaviour. Easily identify where and how action is needed