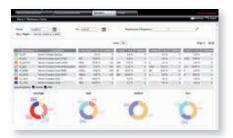

Supervisor overview

Alarm management

# Alarm behaviour statistics

Real time analysis of system

Optimised planning of service call-outs to minimise travel.

System optimisation, energy saving and product quality are the main objectives of data centralisation:

Alarm statistics

Cabinet temperature analysis