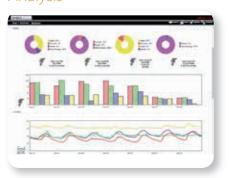

# Analysis

Periodical analysis of different systems with detailed distribution of energy consumption and identification of the variables that affect energy expense.