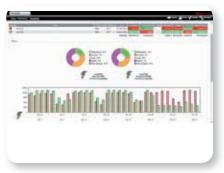

# remotepro – NRGdash

The technologically most advanced system for acquiring data from all systems installed, using the information acquired to create new business opportunities.

## Benchmark

Benchmarking between systems based on type and features.

# Analysis

Periodical analysis of different systems with detailed distribution of energy consumption and identification of the variables that affect energy expense.

# Comparison

Time-based comparison of individual systems over weekly/monthly/yearly intervals.

| P/N | Description |
|-----|-------------|

**RVSTDND000** 

NRGdash, centralised energy dashboard (additional plug-in for P/N RVSTDDM000)