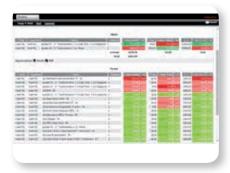

## Benchmark

Benchmarking between systems based on type and features.

# Comparison

Time-based comparison of individual systems over weekly/monthly/yearly intervals.

| P/N | Description |
|-----|-------------|

**RVSTDND000** 

NRGdash, centralised energy dashboard (additional plug-in for P/N RVSTDDM000)