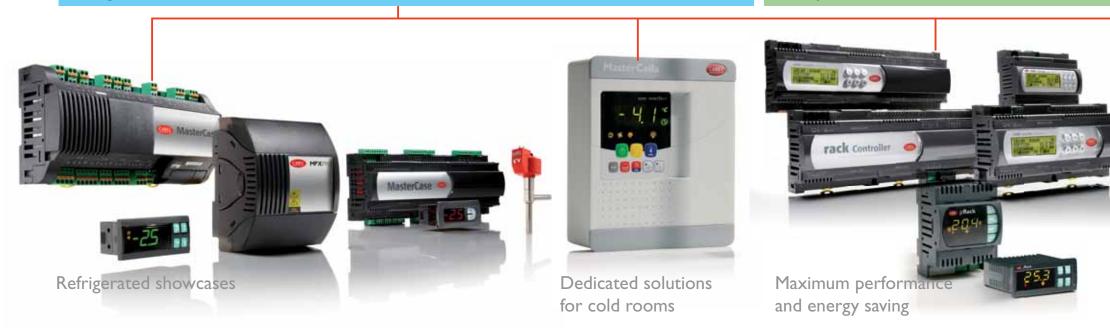

#### Refrigeration utilities

#### Compressor racks

CAREL retail sistema is the solution that CAREL has developed to respond to the current challenges in this market: a dedicated approach that improves the overall management of the installation and brings savings in energy costs.

#### Air-conditioning

#### Electrical loads