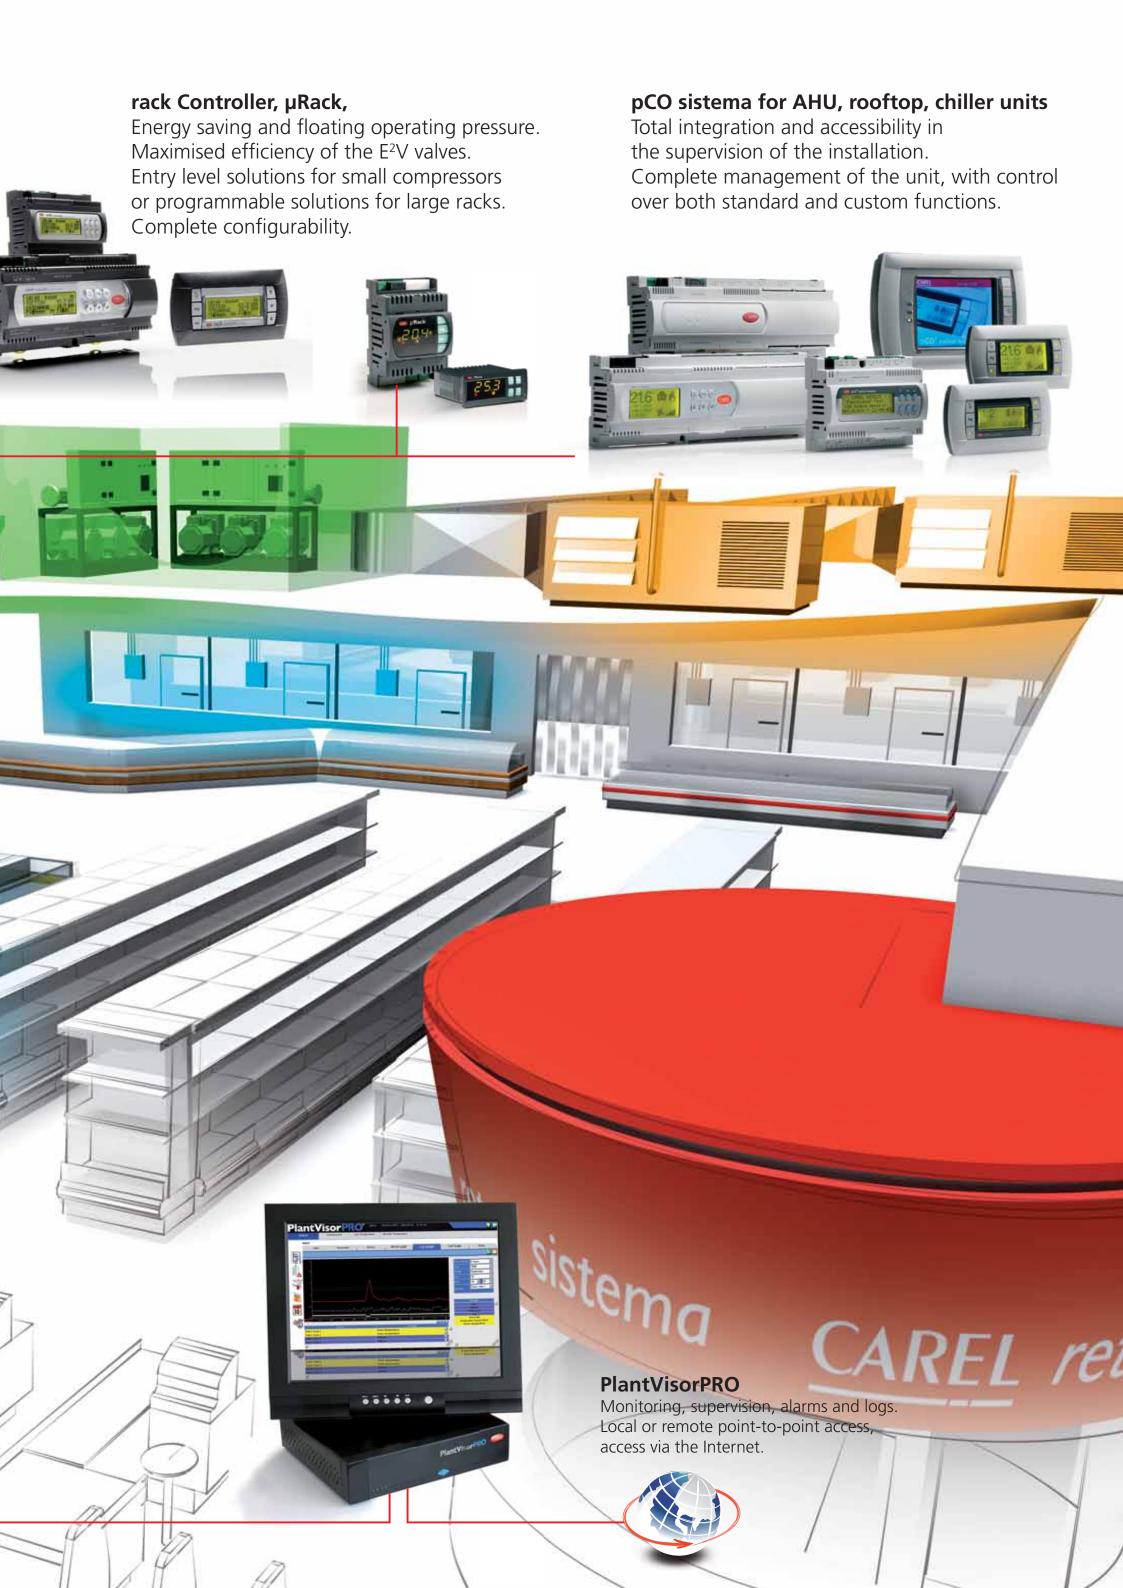

#### Refrigeration utilities

#### Compressor racks

CAREL retail sistema is the solution that CAREL has developed to respond to the current challenges in this market: a dedicated approach that improves the overall management of the installation and brings savings in energy costs.

#### Air-conditioning

#### Electrical loads