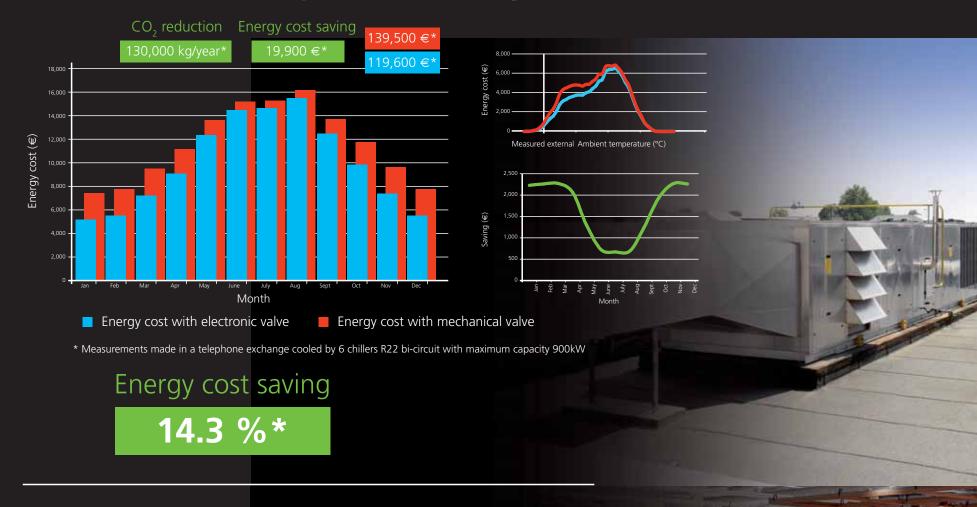

By installing an E<sup>2</sup>V on each refrigeration utility and using CAREL controllers for compressor racks and the PlantVisor supervision system, very significant **energy savings** can be achieved in both **refrigeration** and **air-conditioning**, as highlighted by the case studies completed on extensive field trials.

The consequent reduction in polluting emissions is one further "side effect" that all leading retail and industrial businesses are striving for: today, being a "green company" is more a duty than a luxury.

## Refrigeration Case Study

"...using electronic valves at the supermarket in question gives rise to an average saving... between 20% and 35%..."

from: "Energetic performance of different expansion valves in a supermarket", CNR (National Research Council) IIR Conferences in Vicenza 2005