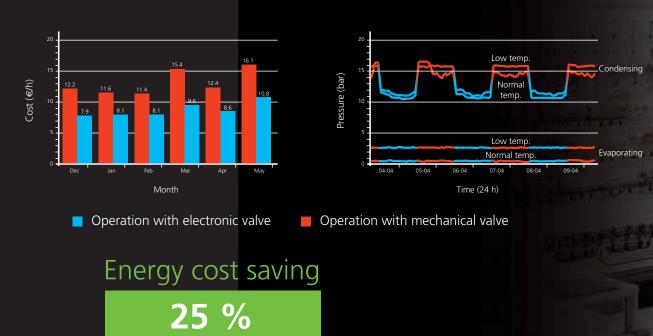

## Refrigeration Case Study

"...using electronic valves at the supermarket in question gives rise to an average saving... between 20% and 35%..."

from: "Energetic performance of different expansion valves in a supermarket", CNR (National Research Council) IIR Conferences in Vicenza 2005

By installing an E<sup>2</sup>V on each refrigeration utility and using CAREL controllers for compressor racks and the PlantVisor supervision system, very significant **energy savings** can be achieved in both **refrigeration** and **air-conditioning**, as highlighted by the case studies completed on extensive field trials.